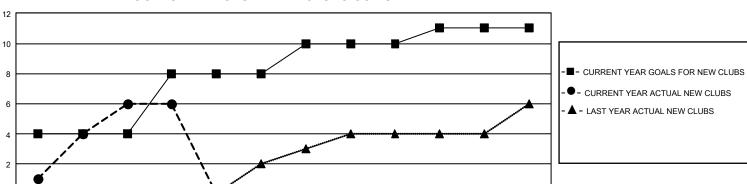

## GAT MONTHLY MEMBERSHIP PROGRESS REPORT Results

Results as of: 10/31/2021

GMT Constitutional Area 5 - E, Group P

REPORT DOES NOT INCLUDE CLUBS IN UNDISTRICTED AREAS.

| Clubs                 |               |           |               | Members               |                          |                         |                                                    |
|-----------------------|---------------|-----------|---------------|-----------------------|--------------------------|-------------------------|----------------------------------------------------|
| RESULTS FOR 2021-2022 |               |           |               | RESULTS FOR 2021-2022 |                          |                         |                                                    |
| QUARTER               | NEW CLUB GOAL | NEW CLUBS | DROPPED CLUBS |                       | EMBER GROWTH NET<br>GOAL | MEMBER GROWTH<br>ACTUAL | DROPPED MEMBERS<br>ACTUAL (including<br>transfers) |
| JULY/AUG/SEPT         | - 12          | 6         | 1             | JULY/AUG/SEPT         | - 130                    | 266                     | 115                                                |
| OCT/NOV/DEC           | 12            | 0         | 1             | OCT/NOV/DEC           | 155                      | 50                      | 52                                                 |
| JAN/FEB/MAR           | 6             | 0         | 0             | JAN/FEB/MAR           | 95                       | 0                       | 0                                                  |
| APR/MAY/JUNE          | 3             | 0         | 0             | APR/MAY/JUNE          | 75                       | 0                       | 0                                                  |