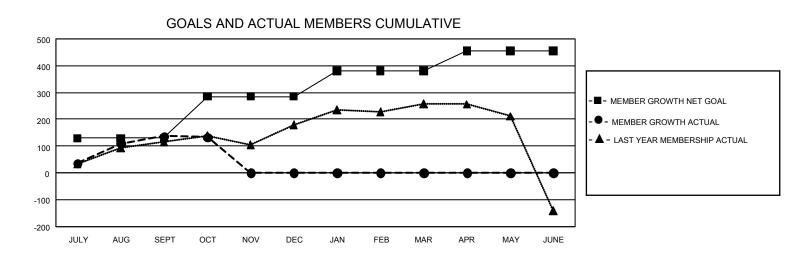

## GAT MONTHLY MEMBERSHIP PROGRESS REPORT Results

Results as of: 10/31/2021

GMT Constitutional Area 5 - E, Group P

REPORT DOES NOT INCLUDE CLUBS IN UNDISTRICTED AREAS.

| Clubs                 |               |           |               | Members               |                          |                         |                                                    |
|-----------------------|---------------|-----------|---------------|-----------------------|--------------------------|-------------------------|----------------------------------------------------|
| RESULTS FOR 2021-2022 |               |           |               | RESULTS FOR 2021-2022 |                          |                         |                                                    |
| QUARTER               | NEW CLUB GOAL | NEW CLUBS | DROPPED CLUBS |                       | EMBER GROWTH NET<br>GOAL | MEMBER GROWTH<br>ACTUAL | DROPPED MEMBERS<br>ACTUAL (including<br>transfers) |
| JULY/AUG/SEPT         | - 12          | 6         | 1             | JULY/AUG/SEPT         | - 130                    | 266                     | 115                                                |
| OCT/NOV/DEC           | 12            | 0         | 1             | OCT/NOV/DEC           | 155                      | 50                      | 52                                                 |
| JAN/FEB/MAR           | 6             | 0         | 0             | JAN/FEB/MAR           | 95                       | 0                       | 0                                                  |
| APR/MAY/JUNE          | 3             | 0         | 0             | APR/MAY/JUNE          | 75                       | 0                       | 0                                                  |